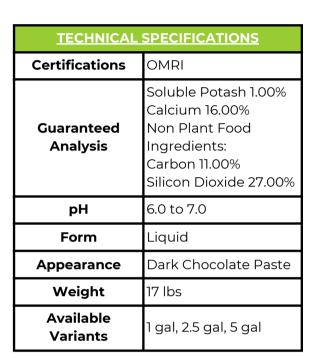

## PRODUCT DATA SHEET

EDEN BLUEGOLD®

BlueGold® Mega Cal-Sil undergoes the trade secret Eden Synergy process. This micronization process maximizes immediate bioavailability potential.

## PRODUCT FEATURES

- Eden's Mega Cal-Sil is made for soils and plants that are deficient in both Calcium and Silica
- Micronized via cold mechanical processes
- Derived From: Wollastonite