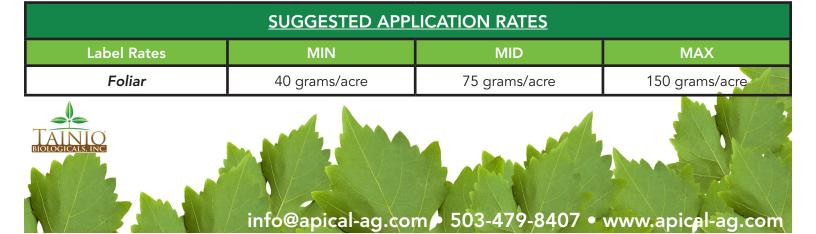

## FOR BEST RESULTS

- With agitation or recirculation: Mix soluble powder in spray tank
- Without agitation or recirculation: pre-mix before adding to spray tank
- Can be tank mixed with most fertilizers and pesticides
- Store below 80 degrees Do not freeze
- Keep out of direct sunlight
- nutrients for orchards, vegetable crops, vineyards, turf grass, and more